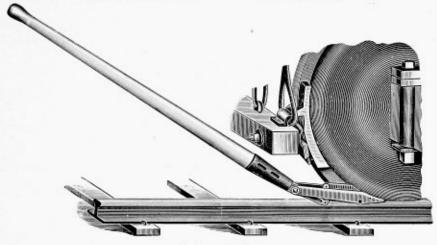

#### "QY" Arm Box Grip Drill.

Each

Grip Drill, Complete, with Side and End Gear and Three Augers, \$.....

#### EXTRA PARTS.

(Order by Name and Number.)

| No. | Each                           | No.    | Each                          |
|-----|--------------------------------|--------|-------------------------------|
| 8.  | Bolt and Thumb Nut for Chair25 | 36.    | Small Gear Wheel\$ .55        |
| 9.  | Auger Extension, 2 feet long95 | 37.    | End Gear Thread Box (Alloy    |
| 21. | Steel Wedge for Grip           |        | Metal)                        |
| 22. | Grip Bar 1.75                  | 38.    | Auger Socket                  |
| 23. | Grip Bar, complete 2.75        | 39.    | Thread Bar 2.75               |
| 24. | Short Auger, 2 feet long       | 40.    | Boxing Complete (Alloy Metal) |
| 25. | Medium Auger, 4 feet long 1.84 |        | with No. 42 Shaft and No. 36  |
| 26. | Long Auger, 6 feet long 2.76   |        | Small Pinion 2.30             |
| 29. | Spring Key for Crank           | 41.    | Thread Box Shaft with No. 36  |
| 30. | Steel Washer for Crank Shaft   |        | Pinion complete 1.10          |
| 32. | Open Chair for Grip            | 42.    | Thread Box Shaft              |
| 34. | Thread Box (Alloy Metal) 1.65  | 135-C. | Crank                         |
| 35. | Large Gear Wheel               |        |                               |

In ordering Augers, specify whether same are wanted with Square or Feather Edge.

Average Weight of Drills, complete, 60 pounds.

| No. | Each                             | 1 No. | Each                                                                                                                                                                                                                                                                                                                                                                                                                                                                                                                                                                                                                                                                                                                                                                                                                                                                                                                                                                                                                                                                                                                                                                                                                                                                                                                                                                                                                                                                                                                                                                                                                                                                                                                                                                                                                                                                                                                                                                                                                                                                                                                           |
|-----|----------------------------------|-------|--------------------------------------------------------------------------------------------------------------------------------------------------------------------------------------------------------------------------------------------------------------------------------------------------------------------------------------------------------------------------------------------------------------------------------------------------------------------------------------------------------------------------------------------------------------------------------------------------------------------------------------------------------------------------------------------------------------------------------------------------------------------------------------------------------------------------------------------------------------------------------------------------------------------------------------------------------------------------------------------------------------------------------------------------------------------------------------------------------------------------------------------------------------------------------------------------------------------------------------------------------------------------------------------------------------------------------------------------------------------------------------------------------------------------------------------------------------------------------------------------------------------------------------------------------------------------------------------------------------------------------------------------------------------------------------------------------------------------------------------------------------------------------------------------------------------------------------------------------------------------------------------------------------------------------------------------------------------------------------------------------------------------------------------------------------------------------------------------------------------------------|
| 1.  | Thread Box (Alloy)\$1.65         | 18.   | Post Complete\$4.62                                                                                                                                                                                                                                                                                                                                                                                                                                                                                                                                                                                                                                                                                                                                                                                                                                                                                                                                                                                                                                                                                                                                                                                                                                                                                                                                                                                                                                                                                                                                                                                                                                                                                                                                                                                                                                                                                                                                                                                                                                                                                                            |
| 2.  | Thread Bar 2.75                  | 19.   | Post Pipe, long 1.00                                                                                                                                                                                                                                                                                                                                                                                                                                                                                                                                                                                                                                                                                                                                                                                                                                                                                                                                                                                                                                                                                                                                                                                                                                                                                                                                                                                                                                                                                                                                                                                                                                                                                                                                                                                                                                                                                                                                                                                                                                                                                                           |
| 3.  | Large Bevel Wheel                | 20,   | Post Pipe, short ,60                                                                                                                                                                                                                                                                                                                                                                                                                                                                                                                                                                                                                                                                                                                                                                                                                                                                                                                                                                                                                                                                                                                                                                                                                                                                                                                                                                                                                                                                                                                                                                                                                                                                                                                                                                                                                                                                                                                                                                                                                                                                                                           |
| 5.  | Crank                            | 24.   | Short Auger, 2 feet long                                                                                                                                                                                                                                                                                                                                                                                                                                                                                                                                                                                                                                                                                                                                                                                                                                                                                                                                                                                                                                                                                                                                                                                                                                                                                                                                                                                                                                                                                                                                                                                                                                                                                                                                                                                                                                                                                                                                                                                                                                                                                                       |
| 7.  | Auger Socket                     | 25.   | Medium Auger, 4 feet long 1.84                                                                                                                                                                                                                                                                                                                                                                                                                                                                                                                                                                                                                                                                                                                                                                                                                                                                                                                                                                                                                                                                                                                                                                                                                                                                                                                                                                                                                                                                                                                                                                                                                                                                                                                                                                                                                                                                                                                                                                                                                                                                                                 |
| 9.  | Auger Extension                  |       | Long Auger, 6 feet long 2.76                                                                                                                                                                                                                                                                                                                                                                                                                                                                                                                                                                                                                                                                                                                                                                                                                                                                                                                                                                                                                                                                                                                                                                                                                                                                                                                                                                                                                                                                                                                                                                                                                                                                                                                                                                                                                                                                                                                                                                                                                                                                                                   |
| 10. | Top Post Jack Screw Casting 1.00 | 27.   | Set Screw for Nos. 10 and 12                                                                                                                                                                                                                                                                                                                                                                                                                                                                                                                                                                                                                                                                                                                                                                                                                                                                                                                                                                                                                                                                                                                                                                                                                                                                                                                                                                                                                                                                                                                                                                                                                                                                                                                                                                                                                                                                                                                                                                                                                                                                                                   |
| 11. | Post Slide, complete 1.25        |       | Steel Pin and Chain for Thread                                                                                                                                                                                                                                                                                                                                                                                                                                                                                                                                                                                                                                                                                                                                                                                                                                                                                                                                                                                                                                                                                                                                                                                                                                                                                                                                                                                                                                                                                                                                                                                                                                                                                                                                                                                                                                                                                                                                                                                                                                                                                                 |
| 12. | Lower Post End Casting, com-     |       | Box                                                                                                                                                                                                                                                                                                                                                                                                                                                                                                                                                                                                                                                                                                                                                                                                                                                                                                                                                                                                                                                                                                                                                                                                                                                                                                                                                                                                                                                                                                                                                                                                                                                                                                                                                                                                                                                                                                                                                                                                                                                                                                                            |
|     | plete 1.00                       | 29.   | Spring Key for Crank05                                                                                                                                                                                                                                                                                                                                                                                                                                                                                                                                                                                                                                                                                                                                                                                                                                                                                                                                                                                                                                                                                                                                                                                                                                                                                                                                                                                                                                                                                                                                                                                                                                                                                                                                                                                                                                                                                                                                                                                                                                                                                                         |
| 13. | Sleeve for Breast Drill          | 30.   | Steel Washer for Crank Pinion05                                                                                                                                                                                                                                                                                                                                                                                                                                                                                                                                                                                                                                                                                                                                                                                                                                                                                                                                                                                                                                                                                                                                                                                                                                                                                                                                                                                                                                                                                                                                                                                                                                                                                                                                                                                                                                                                                                                                                                                                                                                                                                |
| 14. | End Gear Thread Box (Alloy)80    |       | Tail Screw for No. 12                                                                                                                                                                                                                                                                                                                                                                                                                                                                                                                                                                                                                                                                                                                                                                                                                                                                                                                                                                                                                                                                                                                                                                                                                                                                                                                                                                                                                                                                                                                                                                                                                                                                                                                                                                                                                                                                                                                                                                                                                                                                                                          |
| 15. | Small Jack Screw for No. 1115    | 33.   | Small Bevel Wheel, Long Hub55                                                                                                                                                                                                                                                                                                                                                                                                                                                                                                                                                                                                                                                                                                                                                                                                                                                                                                                                                                                                                                                                                                                                                                                                                                                                                                                                                                                                                                                                                                                                                                                                                                                                                                                                                                                                                                                                                                                                                                                                                                                                                                  |
| 17. | Post Jack Screw                  |       | The state of the s |
|     |                                  |       |                                                                                                                                                                                                                                                                                                                                                                                                                                                                                                                                                                                                                                                                                                                                                                                                                                                                                                                                                                                                                                                                                                                                                                                                                                                                                                                                                                                                                                                                                                                                                                                                                                                                                                                                                                                                                                                                                                                                                                                                                                                                                                                                |

In ordering Augers, specify whether same are wanted with Square or Feather Edge. When ordering Drills or Posts, state thickness of the Vein of Coal in which they are to be used. Average Weight of Drills, complete, 85 pounds.