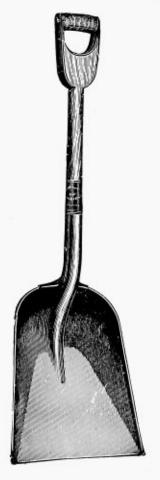

# Plain Back Mining Machine Shovel.

Long Handle, with Malleable "D." Black.

#### LIST PRICES.

| Grade: A-1 Extra,<br>Brand: Illinois. |    |  |         | A-1.<br>Beall's Extra. | B-2.<br>Piasa Bird. |
|---------------------------------------|----|--|---------|------------------------|---------------------|
| Size                                  | 2, |  | \$18.00 | \$16.50                | \$14.00             |
| Size                                  | 3, |  | 18.50   | 17.00                  | 14.50               |
| Size                                  | 4, |  | 19.00   | 17.50                  | 15.00               |
|                                       |    |  |         |                        |                     |