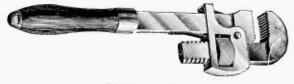

## "Trimo" Monkey Wrench.

All Drop-Forged Steel-Case Hardened. Guaranteed the Strongest Monkey Wrench Made.

A new feature in MonkeyWrenches. The leverage is increased in proportion to the size of the nut, as the jaw is extended forward to adjust. The larger the nut, the longer the leverage.