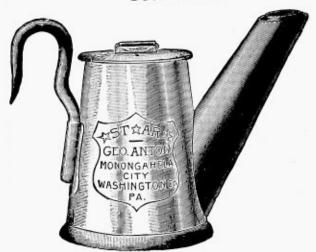

# Geo. Anton "Star" Lamps.

This is the only genuine Anton Star Lamp, of which there are many imitations.

Made in three sizes:

No. 1, Anton Star Miners' Lamp.

No. 2, Anton Star Miners' Lamp.

No. 1, Anton Star Drivers' Lamp.

The No. 2 Miners' size is ¼ in. taller than the No. 1, and spout is ¼ larger at the top.