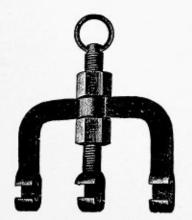

#### Mine Track Jacks.

It is useful also on narrow gauge roads, and for use in connection with wagons.

The 502B is more substantial than the usual jack of this type. It is well constructed throughout and particularly high grade for a small capacity jack.

A Two-Ton Single Acting Jack.

| Capacity. | Height<br>Bar Down.<br>Inches. | Rise of<br>Bar.<br>Inches. | Height<br>Bar, Raised.<br>Inches. | Weight.<br>Pounds. | Code<br>Word. | List<br>Price. |
|-----------|--------------------------------|----------------------------|-----------------------------------|--------------------|---------------|----------------|
| 2         | 1836                           | 10                         | 281/2                             | 28                 | Digger        | \$10.00        |