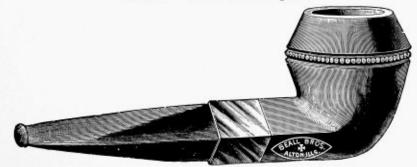

#### Coal Miners' Riddles.

We furnish these in any mesh desired. Heavy Oak Hoops, three-quarter to one and one-half inch mesh, eighteen, twenty and twenty-two inch diameter.

We carry this Pipe especially for the miners. It is short and can be carried in the vest pocket. The bowl is the usual size. The above cut is full size of Pipe.

Made of brier, bone mouth-piece and nickel trimmings.