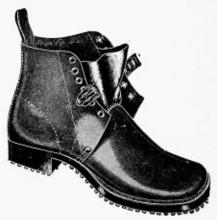

## No. 2 Grade, Royal Brand.

Same as No. 1 Grade, without the Leather Counter and Heel Plate.