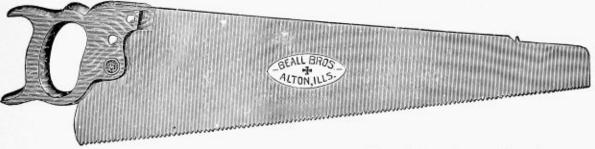

#### Miners' Hand Saws.

Beech Handles, Polished Edges, Brass Screws.

A very desirable tool for miners.

We have them from 5 to 9 points to the inch. In ordering, give number of teeth to the inch wanted.

### One-Man Saws.

We carry a complete stock of the above in lengths from 21/2 to 3 feet.