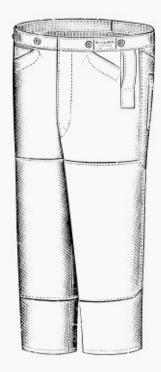

#### Miners' Overalls.

Beall's Best, made from eight ounce White, Blue, or Brown Duck, Double Kneed, Double Seated, a good fit, Patent Buttons, with straps on for Duck or Leather Belts.

XX Grade, made in White only; same as above, excepting the knee and seat patches are smaller.

No. 4150. A cheap Blue Overall for ordinary usage.

Any sizes wanted.