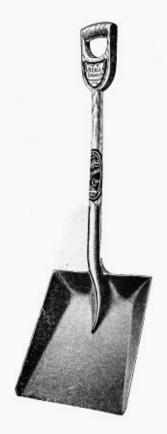

## Hollow Back Coal Shovels.

"D" or Long Handle.

Our first-grade Shovels all bear the "Beall's Xtra" brand labels, and we use the best of handles and crucible steel in making them.

Our second-grade Shovels bear the "Piasa Bird" brand label.

The third-grade Shovels bear the "Bluff City" label.

The fourth-grade has on the label, "Made by Beall Shovel Co."

Our "Beall's Xtra," first-grade, "Piasa Bird," second-grade, have "Beall Bros., Crucible Steel," stamped on the socket part of Shovel, and they are fully guaranteed.

LIST PRICES.

|       | st Grade.<br>Black. |       | ond Grade.<br>Black. |       | rd Grade.<br>Black. |       | rth Grade.<br>Black. |       |                 | Dimen |        |     |
|-------|---------------------|-------|----------------------|-------|---------------------|-------|----------------------|-------|-----------------|-------|--------|-----|
| Size. | Per Doz.            | Size. | Per Doz.             | Size. | Per Doz.            | Size. | Per Doz.             | Size, | Widt            | h.    | Leng   | th. |
| 1     | \$14.00             | 1     | \$11.50              | 1     | \$ 9.00             | 1     | \$ 8.00              | 1     | 13½             | in.   | 14     | in. |
| 2     | 14.50               | 2     | 12.00                | 2     | 9.50                | 2     | 8.50                 | 2     | 1434            | in.   | 14 1/2 | in  |
| 3     | 15.00               | 3     | 12.50                | 3     | 10.00               | 3     | 9.00                 | 3     | $14\frac{3}{4}$ | in.   | 15     | in  |

Half or Full Polished, add 50 cents per dozen to list price.