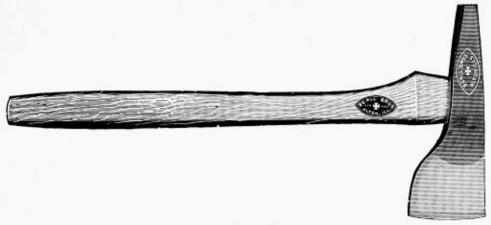

#### Spiking Hatchets.

For Track Laying.

Weights, 2½ to 3½ lbs. each.

We also manufacture a Spiking Adze, in weights 2½ to 3 lbs. each.