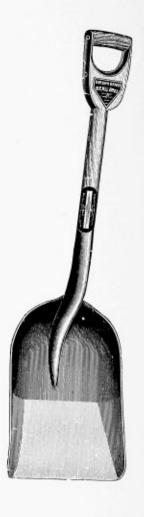

## Silver King, Solid Socket.

Square Point, "D" or Long Handle, Polished. Round Point, "D" or Long Handle, Polished. Spades, "D" or Long Handle, Polished. Moulder's, "D" or Long Handle, Polished. Irrigating, "D" or Long Handle, Polished.

Hollow Back Shovels and Spades.

"D" or Long Handle.

Write us for prices.

# Plain Back Shovels and Spades.

"D" or Long Handle.

[This style Shovel is generally used for handling macadam, etc., where a high-grade Shovel is necessary,

All our high-grade Shovels are made of best cast tool steel.