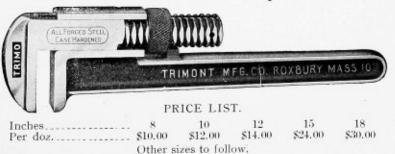

## "Trimo" Monkey Wrench.

All Drop-Forged Steel-Case Hardened. Guaranteed the Strongest Monkey Wrench Made.

A new feature in MonkeyWrenches. The leverage is increased in proportion to the size of the nut, as the jaw is extended forward to adjust. The larger the nut, the longer the leverage.