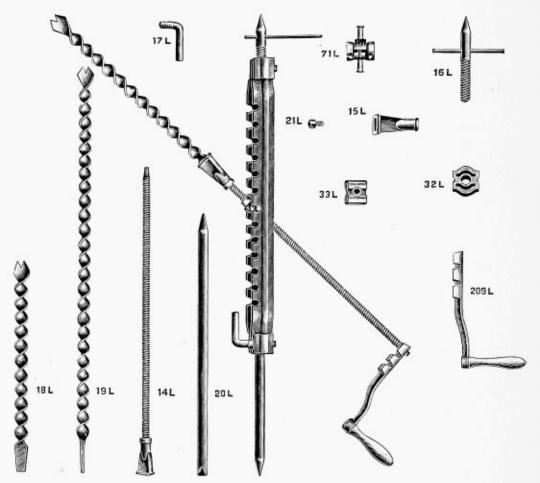

In ordering Augers, specify whether same are wanted with Square or Feather Edge. When ordering Drills or Posts, state thickness of the vein of coal in which they are to be used.

#### "QY" Arm Box Grip Drill.

Each

Grip Drill, Complete, with Side and End Gear and Three Augers, \$.....

#### EXTRA PARTS.

(Order by Name and Number.)

| No. | Each                           | No.    | Each                          |
|-----|--------------------------------|--------|-------------------------------|
| 8.  | Bolt and Thumb Nut for Chair25 | 36.    | Small Gear Wheel\$ .55        |
| 9.  | Auger Extension, 2 feet long95 | 37.    | End Gear Thread Box (Alloy    |
| 21. | Steel Wedge for Grip           |        | Metal)                        |
| 22. | Grip Bar 1.75                  | 38.    | Auger Socket                  |
| 23. | Grip Bar, complete 2.75        | 39.    | Thread Bar 2.75               |
| 24. | Short Auger, 2 feet long       | 40.    | Boxing Complete (Alloy Metal) |
| 25. | Medium Auger, 4 feet long 1.84 |        | with No. 42 Shaft and No. 36  |
| 26. | Long Auger, 6 feet long 2.76   |        | Small Pinion 2.30             |
| 29. | Spring Key for Crank           | 41.    | Thread Box Shaft with No. 36  |
| 30. | Steel Washer for Crank Shaft   |        | Pinion complete 1.10          |
| 32. | Open Chair for Grip            | 42.    | Thread Box Shaft              |
| 34. | Thread Box (Alloy Metal) 1.65  | 135-C. | Crank                         |
| 35. | Large Gear Wheel               |        |                               |

In ordering Augers, specify whether same are wanted with Square or Feather Edge.

Average Weight of Drills, complete, 60 pounds.

| No. | Each                             | 1 No. | Each                                                                                                                                                                                                                                                                                                                                                                                                                                                                                                                                                                                                                                                                                                                                                                                                                                                                                                                                                                                                                                                                                                                                                                                                                                                                                                                                                                                                                                                                                                                                                                                                                                                                                                                                                                                                                                                                                                                                                                                                                                                                                                                           |
|-----|----------------------------------|-------|--------------------------------------------------------------------------------------------------------------------------------------------------------------------------------------------------------------------------------------------------------------------------------------------------------------------------------------------------------------------------------------------------------------------------------------------------------------------------------------------------------------------------------------------------------------------------------------------------------------------------------------------------------------------------------------------------------------------------------------------------------------------------------------------------------------------------------------------------------------------------------------------------------------------------------------------------------------------------------------------------------------------------------------------------------------------------------------------------------------------------------------------------------------------------------------------------------------------------------------------------------------------------------------------------------------------------------------------------------------------------------------------------------------------------------------------------------------------------------------------------------------------------------------------------------------------------------------------------------------------------------------------------------------------------------------------------------------------------------------------------------------------------------------------------------------------------------------------------------------------------------------------------------------------------------------------------------------------------------------------------------------------------------------------------------------------------------------------------------------------------------|
| 1.  | Thread Box (Alloy)\$1.65         | 18.   | Post Complete\$4.62                                                                                                                                                                                                                                                                                                                                                                                                                                                                                                                                                                                                                                                                                                                                                                                                                                                                                                                                                                                                                                                                                                                                                                                                                                                                                                                                                                                                                                                                                                                                                                                                                                                                                                                                                                                                                                                                                                                                                                                                                                                                                                            |
| 2.  | Thread Bar 2.75                  | 19.   | Post Pipe, long 1.00                                                                                                                                                                                                                                                                                                                                                                                                                                                                                                                                                                                                                                                                                                                                                                                                                                                                                                                                                                                                                                                                                                                                                                                                                                                                                                                                                                                                                                                                                                                                                                                                                                                                                                                                                                                                                                                                                                                                                                                                                                                                                                           |
| 3.  | Large Bevel Wheel                | 20,   | Post Pipe, short ,60                                                                                                                                                                                                                                                                                                                                                                                                                                                                                                                                                                                                                                                                                                                                                                                                                                                                                                                                                                                                                                                                                                                                                                                                                                                                                                                                                                                                                                                                                                                                                                                                                                                                                                                                                                                                                                                                                                                                                                                                                                                                                                           |
| 5.  | Crank                            | 24.   | Short Auger, 2 feet long                                                                                                                                                                                                                                                                                                                                                                                                                                                                                                                                                                                                                                                                                                                                                                                                                                                                                                                                                                                                                                                                                                                                                                                                                                                                                                                                                                                                                                                                                                                                                                                                                                                                                                                                                                                                                                                                                                                                                                                                                                                                                                       |
| 7.  | Auger Socket                     | 25.   | Medium Auger, 4 feet long 1.84                                                                                                                                                                                                                                                                                                                                                                                                                                                                                                                                                                                                                                                                                                                                                                                                                                                                                                                                                                                                                                                                                                                                                                                                                                                                                                                                                                                                                                                                                                                                                                                                                                                                                                                                                                                                                                                                                                                                                                                                                                                                                                 |
| 9.  | Auger Extension                  |       | Long Auger, 6 feet long 2.76                                                                                                                                                                                                                                                                                                                                                                                                                                                                                                                                                                                                                                                                                                                                                                                                                                                                                                                                                                                                                                                                                                                                                                                                                                                                                                                                                                                                                                                                                                                                                                                                                                                                                                                                                                                                                                                                                                                                                                                                                                                                                                   |
| 10. | Top Post Jack Screw Casting 1.00 | 27.   | Set Screw for Nos. 10 and 12                                                                                                                                                                                                                                                                                                                                                                                                                                                                                                                                                                                                                                                                                                                                                                                                                                                                                                                                                                                                                                                                                                                                                                                                                                                                                                                                                                                                                                                                                                                                                                                                                                                                                                                                                                                                                                                                                                                                                                                                                                                                                                   |
| 11. | Post Slide, complete 1.25        |       | Steel Pin and Chain for Thread                                                                                                                                                                                                                                                                                                                                                                                                                                                                                                                                                                                                                                                                                                                                                                                                                                                                                                                                                                                                                                                                                                                                                                                                                                                                                                                                                                                                                                                                                                                                                                                                                                                                                                                                                                                                                                                                                                                                                                                                                                                                                                 |
| 12. | Lower Post End Casting, com-     |       | Box                                                                                                                                                                                                                                                                                                                                                                                                                                                                                                                                                                                                                                                                                                                                                                                                                                                                                                                                                                                                                                                                                                                                                                                                                                                                                                                                                                                                                                                                                                                                                                                                                                                                                                                                                                                                                                                                                                                                                                                                                                                                                                                            |
|     | plete 1.00                       | 29.   | Spring Key for Crank05                                                                                                                                                                                                                                                                                                                                                                                                                                                                                                                                                                                                                                                                                                                                                                                                                                                                                                                                                                                                                                                                                                                                                                                                                                                                                                                                                                                                                                                                                                                                                                                                                                                                                                                                                                                                                                                                                                                                                                                                                                                                                                         |
| 13. | Sleeve for Breast Drill          | 30.   | Steel Washer for Crank Pinion05                                                                                                                                                                                                                                                                                                                                                                                                                                                                                                                                                                                                                                                                                                                                                                                                                                                                                                                                                                                                                                                                                                                                                                                                                                                                                                                                                                                                                                                                                                                                                                                                                                                                                                                                                                                                                                                                                                                                                                                                                                                                                                |
| 14. | End Gear Thread Box (Alloy)80    |       | Tail Screw for No. 12                                                                                                                                                                                                                                                                                                                                                                                                                                                                                                                                                                                                                                                                                                                                                                                                                                                                                                                                                                                                                                                                                                                                                                                                                                                                                                                                                                                                                                                                                                                                                                                                                                                                                                                                                                                                                                                                                                                                                                                                                                                                                                          |
| 15. | Small Jack Screw for No. 1115    | 33.   | Small Bevel Wheel, Long Hub55                                                                                                                                                                                                                                                                                                                                                                                                                                                                                                                                                                                                                                                                                                                                                                                                                                                                                                                                                                                                                                                                                                                                                                                                                                                                                                                                                                                                                                                                                                                                                                                                                                                                                                                                                                                                                                                                                                                                                                                                                                                                                                  |
| 17. | Post Jack Screw                  |       | The state of the s |
|     |                                  |       |                                                                                                                                                                                                                                                                                                                                                                                                                                                                                                                                                                                                                                                                                                                                                                                                                                                                                                                                                                                                                                                                                                                                                                                                                                                                                                                                                                                                                                                                                                                                                                                                                                                                                                                                                                                                                                                                                                                                                                                                                                                                                                                                |

In ordering Augers, specify whether same are wanted with Square or Feather Edge. When ordering Drills or Posts, state thickness of the Vein of Coal in which they are to be used. Average Weight of Drills, complete, 85 pounds.