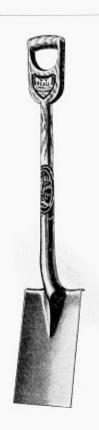

## Hollow Back Coal Shovels.

"D" or Long Handle.

Our first-grade Shovels all bear the "Beall's Xtra" brand labels, and we use the best of handles and crucible steel in making them.

Our second-grade Shovels bear the "Piasa Bird" brand label.

The third-grade Shovels bear the "Bluff City" label.

The fourth-grade has on the label, "Made by Beall Shovel Co."

Our "Beall's Xtra," first-grade, "Piasa Bird," second-grade, have "Beall Bros., Crucible Steel," stamped on the socket part of Shovel, and they are fully guaranteed.