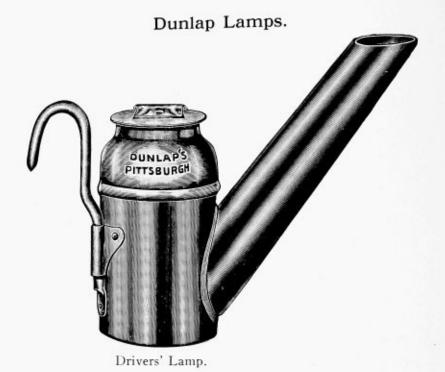

# Eagle Miners' and Drivers' Lamps.

Miners' Size.

This
Lamp
we can
furnish
in either
brass
or
tin.

Drivers' Size.

Made of one piece. Not a drop of solder used.

Dunlap Miners' Lamps, packed one dozen in a box.

Dunlap Drivers' Lamps, packed one dozen in a box.

Dunlap Shield Drivers', reinforced spout; packed one-half dozen in a box.

Miners' Lamp.