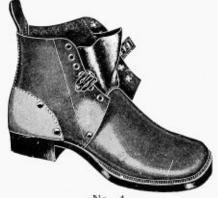

## No. 3 Grade, Blue Label Brand.

Men's Split, Double Sole, Miners' Hungarian Nailed, Gusset, Dom Pedros.

Sizes 6 to 11.

No. 3.

No. 4.