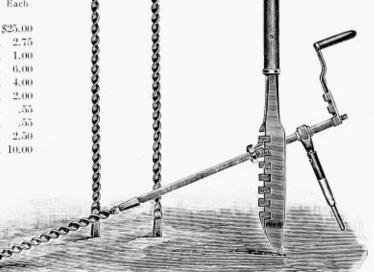

#### "Alton" Ratchet Rock Drill.

This machine is made extra heavy and specially designed for the use of coal companies and contractors for drilling in limestone, slate, rock and other hard substances.

The Augers are made of a high-grade crucible steel, and thread bar and box is made with 10 or 12 threads to the inch, thus allowing a slow feed.

In ordering machines, state particularly the height of post wanted, and order parts by name and number.

#### PRICE LIST.

| with Augers 55. Thread Bar 131-C. Box 90. 6 ft. Auger 91. 4 ft. Auger | 2.75<br>1.00 |
|-----------------------------------------------------------------------|--------------|
| 90. 6 ft. Auger                                                       |              |
| 90. 6 ft. Auger                                                       |              |
| 91. 4 ft. Auger                                                       |              |
|                                                                       | 4.00         |
| 92. 2 ft. Auger                                                       | 2.00         |
| 101. Jack Screw                                                       | 55           |
| 135-C. Crank                                                          | 55           |
| 254. Ratchet Cran                                                     | k 2.50       |
| Post, complete                                                        | 10.00        |