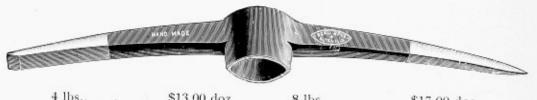

## "Alton" Railroad Pick.

| 4 lbs., |  | \$13.00 doz. | 8 lbs.,  | 400 |   | \$17.00 doz. |
|---------|--|--------------|----------|-----|---|--------------|
| 5 lbs., |  | 13.50 doz.   | 9 lbs.,  |     |   | 19.00 doz.   |
| 6 lbs., |  | 14.50 doz.   | 10 lbs., |     | 2 | 21.00 doz.   |
| 7 lbs., |  | 15.50 doz.   | 12 lbs., |     |   | 24.00 doz.   |
|         |  |              |          |     |   |              |