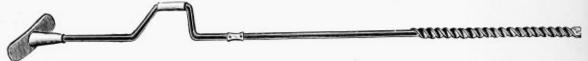

#### "Alton" Ratchet Rock Drill.

This machine is made extra heavy and specially designed for the use of coal companies and contractors for drilling in limestone, slate, rock and other hard substances.

The Augers are made of a high-grade crucible steel, and thread bar and box is made with 10 or 12 threads to the inch, thus allowing a slow feed.

In ordering machines, state particularly the height of post wanted, and order parts by name and number.

#### PRICE LIST.

| with Augers 55. Thread Bar 131-C. Box 90. 6 ft. Auger 91. 4 ft. Auger | 2.75<br>1.00 |
|-----------------------------------------------------------------------|--------------|
| 90. 6 ft. Auger                                                       |              |
| 90. 6 ft. Auger                                                       |              |
| 91. 4 ft. Auger                                                       |              |
|                                                                       | 4.00         |
| 92. 2 ft. Auger                                                       | 2.00         |
| 101. Jack Screw                                                       | 55           |
| 135-C. Crank                                                          | 55           |
| 254. Ratchet Cran                                                     | k 2.50       |
| Post, complete                                                        | 10.00        |