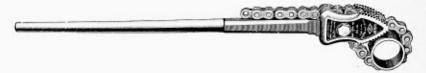

# Peoria Grip Drill, with Linings and Large Cog, No. 8.

Sometimes called T. & J. Grip Drills. Has lining in boxing, and has extra large cogs. Large cog No. 8 has 24 teeth.

|     |      |                                         |         | Each                        |
|-----|------|-----------------------------------------|---------|-----------------------------|
| Gr  | ip I | <b>Drill,</b> Complete, for 6-ft. Hole, |         |                             |
| Two | -foo | t Extension for Augers\$ .95            | No. 11. | Crank                       |
|     |      | Linings, per pair                       | 12.     | Grip Bar 1.75               |
| No. | 4.   | Chain Bolt and Tail Nut25               | 13.     | Thread Bar 2.75             |
|     | 5.   | Journal for Small Cog55                 | 15.     | Boxing, complete with Lin-  |
|     | 6.   | Socket for Thread Bar35                 |         | ings to fit the Large Cog   |
|     | 7.   | Small Cog                               |         | Drill 2.30                  |
|     | 8.   | Large Cog                               | 2.      | Boxing, without Journal and |
|     | 9.   | Chair for Gear Support55                |         | Cog 1.65                    |
|     |      | Wedge for Grip Bar \$ .25               |         |                             |

#### Iowa Grip Drill.

Sometimes called T. & J. Drills. The boxing has no lining, and large cog has 24 teeth, and is smaller than large cog for Peoria Drill.

|               |              |  |  |    |    | Each |
|---------------|--------------|--|--|----|----|------|
| Grip Drill,   | Complete,    |  |  |    |    | \$   |
| Grip Drill, I | Less Augers, |  |  | 12 | 14 | \$   |

#### EXTRA PARTS. (Order by Name and Number.)

| No. | Each                             | No. | Each                               |
|-----|----------------------------------|-----|------------------------------------|
| 00. | Split Key for Crank\$ .05        | 6.  | Chair\$ .55                        |
| 0.  | Side Gear Boxing, complete, with | 7.  | Nut for Chair Bolt (with No. 10)25 |
| 0.  | journal and small cog 2.30       | 8.  | Socket for Thread Bar              |
| 1.  | Side Gear Boxing, without jour-  | 9.  | Thread Bar 2.75                    |
| 1.  | nal and cog 1.65                 | 10. | Chair Bolt (see No. 7)             |
| 24. | End Gear Thread Box              | 11. | Grip Bar 1.75                      |
| 2.  | Journal for Small Cog Wheel55    | 12. | Wedge for Grip Bar                 |
| 3.  | Small Cog Wheel                  |     | 2-ft. Auger Extension              |
| 4.  | Large Cog Wheel                  |     | Augers, Feather or Square Edge,    |
| 5.  | Crank                            |     | per foot                           |