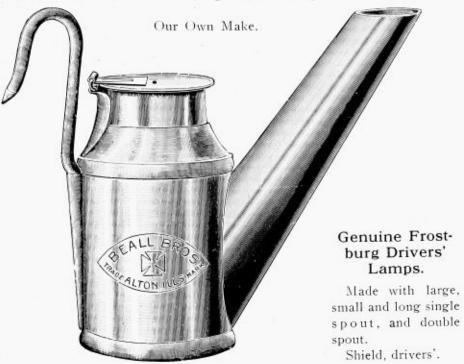

#### Miners' and Drivers' Lamps.

Genuine Frostburg Drivers' Lamps.

This lamp is the best made Lamp in the market; is made of the heaviest and best tin that is manufactured. It is called by many the Coffee Pot Lamp. It is the old Genuine Frostburg pattern. They are put up 1 dozen in a box. See that each Lamp is stamped with our trade mark, same as cut.