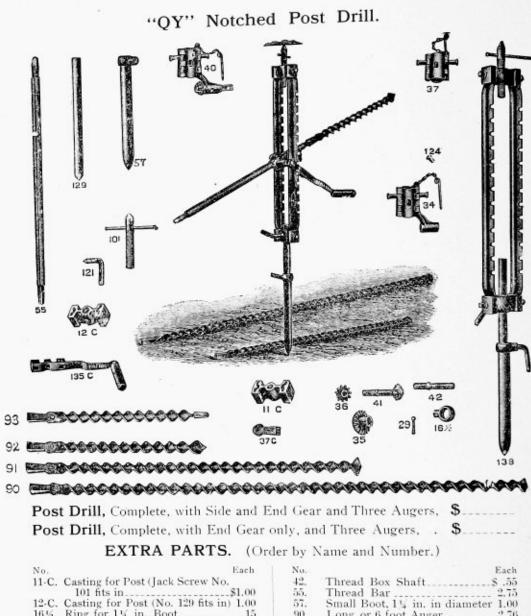

#### "QY" Arm Box Grip Drill.

Each

Grip Drill, Complete, with Side and End Gear and Three Augers, \$.....

#### EXTRA PARTS.

(Order by Name and Number.)

| No. | Each                           | No.    | Each                          |
|-----|--------------------------------|--------|-------------------------------|
| 8.  | Bolt and Thumb Nut for Chair25 | 36.    | Small Gear Wheel\$ .55        |
| 9.  | Auger Extension, 2 feet long95 | 37.    | End Gear Thread Box (Alloy    |
| 21. | Steel Wedge for Grip           |        | Metal)                        |
| 22. | Grip Bar 1.75                  | 38.    | Auger Socket                  |
| 23. | Grip Bar, complete 2.75        | 39.    | Thread Bar 2.75               |
| 24. | Short Auger, 2 feet long       | 40.    | Boxing Complete (Alloy Metal) |
| 25. | Medium Auger, 4 feet long 1.84 |        | with No. 42 Shaft and No. 36  |
| 26. | Long Auger, 6 feet long 2.76   |        | Small Pinion 2.30             |
| 29. | Spring Key for Crank           | 41.    | Thread Box Shaft with No. 36  |
| 30. | Steel Washer for Crank Shaft   |        | Pinion complete 1.10          |
| 32. | Open Chair for Grip            | 42.    | Thread Box Shaft              |
| 34. | Thread Box (Alloy Metal) 1.65  | 135-C. | Crank                         |
| 35. | Large Gear Wheel               |        |                               |

In ordering Augers, specify whether same are wanted with Square or Feather Edge.

Average Weight of Drills, complete, 60 pounds.

| No. | Each                             | 1 No. | Each                                                                                                                                                                                                                                                                                                                                                                                                                                                                                                                                                                                                                                                                                                                                                                                                                                                                                                                                                                                                                                                                                                                                                                                                                                                                                                                                                                                                                                                                                                                                                                                                                                                                                                                                                                                                                                                                                                                                                                                                                                                                                                                           |
|-----|----------------------------------|-------|--------------------------------------------------------------------------------------------------------------------------------------------------------------------------------------------------------------------------------------------------------------------------------------------------------------------------------------------------------------------------------------------------------------------------------------------------------------------------------------------------------------------------------------------------------------------------------------------------------------------------------------------------------------------------------------------------------------------------------------------------------------------------------------------------------------------------------------------------------------------------------------------------------------------------------------------------------------------------------------------------------------------------------------------------------------------------------------------------------------------------------------------------------------------------------------------------------------------------------------------------------------------------------------------------------------------------------------------------------------------------------------------------------------------------------------------------------------------------------------------------------------------------------------------------------------------------------------------------------------------------------------------------------------------------------------------------------------------------------------------------------------------------------------------------------------------------------------------------------------------------------------------------------------------------------------------------------------------------------------------------------------------------------------------------------------------------------------------------------------------------------|
| 1.  | Thread Box (Alloy)\$1.65         | 18.   | Post Complete\$4.62                                                                                                                                                                                                                                                                                                                                                                                                                                                                                                                                                                                                                                                                                                                                                                                                                                                                                                                                                                                                                                                                                                                                                                                                                                                                                                                                                                                                                                                                                                                                                                                                                                                                                                                                                                                                                                                                                                                                                                                                                                                                                                            |
| 2.  | Thread Bar 2.75                  | 19.   | Post Pipe, long 1.00                                                                                                                                                                                                                                                                                                                                                                                                                                                                                                                                                                                                                                                                                                                                                                                                                                                                                                                                                                                                                                                                                                                                                                                                                                                                                                                                                                                                                                                                                                                                                                                                                                                                                                                                                                                                                                                                                                                                                                                                                                                                                                           |
| 3.  | Large Bevel Wheel                | 20,   | Post Pipe, short ,60                                                                                                                                                                                                                                                                                                                                                                                                                                                                                                                                                                                                                                                                                                                                                                                                                                                                                                                                                                                                                                                                                                                                                                                                                                                                                                                                                                                                                                                                                                                                                                                                                                                                                                                                                                                                                                                                                                                                                                                                                                                                                                           |
| 5.  | Crank                            | 24.   | Short Auger, 2 feet long                                                                                                                                                                                                                                                                                                                                                                                                                                                                                                                                                                                                                                                                                                                                                                                                                                                                                                                                                                                                                                                                                                                                                                                                                                                                                                                                                                                                                                                                                                                                                                                                                                                                                                                                                                                                                                                                                                                                                                                                                                                                                                       |
| 7.  | Auger Socket                     | 25.   | Medium Auger, 4 feet long 1.84                                                                                                                                                                                                                                                                                                                                                                                                                                                                                                                                                                                                                                                                                                                                                                                                                                                                                                                                                                                                                                                                                                                                                                                                                                                                                                                                                                                                                                                                                                                                                                                                                                                                                                                                                                                                                                                                                                                                                                                                                                                                                                 |
| 9.  | Auger Extension                  |       | Long Auger, 6 feet long 2.76                                                                                                                                                                                                                                                                                                                                                                                                                                                                                                                                                                                                                                                                                                                                                                                                                                                                                                                                                                                                                                                                                                                                                                                                                                                                                                                                                                                                                                                                                                                                                                                                                                                                                                                                                                                                                                                                                                                                                                                                                                                                                                   |
| 10. | Top Post Jack Screw Casting 1.00 | 27.   | Set Screw for Nos. 10 and 12                                                                                                                                                                                                                                                                                                                                                                                                                                                                                                                                                                                                                                                                                                                                                                                                                                                                                                                                                                                                                                                                                                                                                                                                                                                                                                                                                                                                                                                                                                                                                                                                                                                                                                                                                                                                                                                                                                                                                                                                                                                                                                   |
| 11. | Post Slide, complete 1.25        |       | Steel Pin and Chain for Thread                                                                                                                                                                                                                                                                                                                                                                                                                                                                                                                                                                                                                                                                                                                                                                                                                                                                                                                                                                                                                                                                                                                                                                                                                                                                                                                                                                                                                                                                                                                                                                                                                                                                                                                                                                                                                                                                                                                                                                                                                                                                                                 |
| 12. | Lower Post End Casting, com-     |       | Box                                                                                                                                                                                                                                                                                                                                                                                                                                                                                                                                                                                                                                                                                                                                                                                                                                                                                                                                                                                                                                                                                                                                                                                                                                                                                                                                                                                                                                                                                                                                                                                                                                                                                                                                                                                                                                                                                                                                                                                                                                                                                                                            |
|     | plete 1.00                       | 29.   | Spring Key for Crank05                                                                                                                                                                                                                                                                                                                                                                                                                                                                                                                                                                                                                                                                                                                                                                                                                                                                                                                                                                                                                                                                                                                                                                                                                                                                                                                                                                                                                                                                                                                                                                                                                                                                                                                                                                                                                                                                                                                                                                                                                                                                                                         |
| 13. | Sleeve for Breast Drill          | 30.   | Steel Washer for Crank Pinion05                                                                                                                                                                                                                                                                                                                                                                                                                                                                                                                                                                                                                                                                                                                                                                                                                                                                                                                                                                                                                                                                                                                                                                                                                                                                                                                                                                                                                                                                                                                                                                                                                                                                                                                                                                                                                                                                                                                                                                                                                                                                                                |
| 14. | End Gear Thread Box (Alloy)80    |       | Tail Screw for No. 12                                                                                                                                                                                                                                                                                                                                                                                                                                                                                                                                                                                                                                                                                                                                                                                                                                                                                                                                                                                                                                                                                                                                                                                                                                                                                                                                                                                                                                                                                                                                                                                                                                                                                                                                                                                                                                                                                                                                                                                                                                                                                                          |
| 15. | Small Jack Screw for No. 1115    | 33.   | Small Bevel Wheel, Long Hub55                                                                                                                                                                                                                                                                                                                                                                                                                                                                                                                                                                                                                                                                                                                                                                                                                                                                                                                                                                                                                                                                                                                                                                                                                                                                                                                                                                                                                                                                                                                                                                                                                                                                                                                                                                                                                                                                                                                                                                                                                                                                                                  |
| 17. | Post Jack Screw                  |       | The state of the s |
|     |                                  |       |                                                                                                                                                                                                                                                                                                                                                                                                                                                                                                                                                                                                                                                                                                                                                                                                                                                                                                                                                                                                                                                                                                                                                                                                                                                                                                                                                                                                                                                                                                                                                                                                                                                                                                                                                                                                                                                                                                                                                                                                                                                                                                                                |