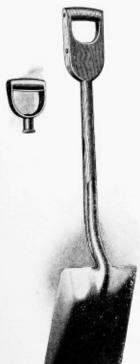

## Hollow Back Ore Shovels.

"D" or Long Handle.

This Shovel bears the same labels as our other Shovels, and are made from 16 gauge steel, which makes them very light, and we make them with a low lift for the low coal veins of Illinois, Iowa and Kansas, and without you order otherwise they will be sent in the 16 gauge with low lift, but we can make them in heavy steel to handle ore or heavy materials. We also make them with short handles for use in thin veins of coal, and in ordering state clearly the length and lift of handle wanted.

LIST PRICES.

| Fi    | rst Grade.<br>Black. |   | ond Grade.<br>Black. |   | ird Grade.<br>Black. |       | rth Grade.<br>Black. |       |       | Dimens | sions. |     |
|-------|----------------------|---|----------------------|---|----------------------|-------|----------------------|-------|-------|--------|--------|-----|
| Size. | Per Doz.             |   | Per Doz.             |   | Per Doz.             | Size. | Per Doz.             | Size. | Widt  | h.     | Leng   | th. |
| 4     | \$14.50              | 4 | \$12.00              | 4 | \$ 9.50              | 4     | \$8.50               | 4     | 10 %  | in.    | 131/8  | in  |
| 5     | 15.00                | 5 | 12.50                | 5 | 10.00                | 5     | 9.00                 | 5     | 113/8 | in.    | 131/2  | in  |
| 6     | 15.50                | 6 | 13.00                | 6 | 10.50                | 6     | 9.50                 | 6     | 12    | in.    | 14     | in  |