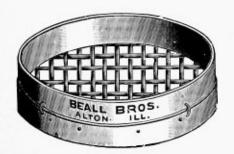

#### Coal Miners' Riddles.

We furnish these in any mesh desired. Heavy Oak Hoops, three-quarter to one and one-half inch mesh, eighteen, twenty and twenty-two inch diameter.

We carry this Pipe especially for the miners. It is short and can be carried in the vest pocket. The bowl is the usual size. The above cut is full size of Pipe.