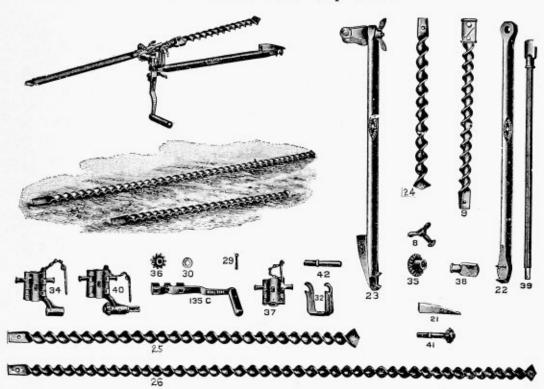

Rock Machines.

We manufacture the above Machine for drilling hard substances, such as slate, etc. The Thread Bar is 12 threads to the inch, which is a slow feed, and smaller Augers, made of The Best Tool Steel. Price of same, \$1.50 above price of regular Coal Drill.

| No.      | Each                              | No. | Each                               |
|----------|-----------------------------------|-----|------------------------------------|
| 1.       | Thread Box (Allov)\$1,65          | 23. | Grip Bar, complete \$2.75          |
| 2.       | Thread Bar 2.75                   | 24. | Short Auger, 2 feet long           |
| 2.<br>3. | Large Bevel Wheel                 | 25. | Medium Auger, 4 feet long 1.84     |
| 4.       | Small Bevel Wheel (Short Hub) .55 | 26. | Long Auger, 6 feet long 2.76       |
| 5.       | Crank55                           | 28. | Steel Pin and Chain for Thread     |
| 7.       | Auger Socket                      |     | Box                                |
| 8.       | Bolt, complete for Chair          | 20. | Spring Key for Crank               |
| 9.       | Auger Extension                   | 30. | Steel Washer for Crank Pinion, .05 |
| 21.      | Steel Wedge for Grip              | 32. | Open Chair for Grip Drill55        |
| 202      | Grip Bar 1.75                     |     |                                    |

In ordering Augers, specify whether same are wanted with Square or Feather Edge. Average Weight of Drills, complete, 62 pounds.