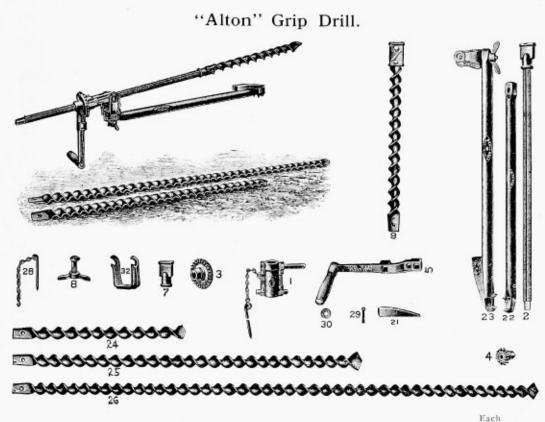

#### "QY" Arm Box Grip Drill.

Each

Grip Drill, Complete, with Side and End Gear and Three Augers, \$.....

#### EXTRA PARTS.

(Order by Name and Number.)

| No. | Each                           | No.    | Each                          |
|-----|--------------------------------|--------|-------------------------------|
| 8.  | Bolt and Thumb Nut for Chair25 | 36.    | Small Gear Wheel\$ .55        |
| 9.  | Auger Extension, 2 feet long95 | 37.    | End Gear Thread Box (Alloy    |
| 21. | Steel Wedge for Grip           |        | Metal)                        |
| 22. | Grip Bar 1.75                  | 38.    | Auger Socket                  |
| 23. | Grip Bar, complete 2.75        | 39.    | Thread Bar 2.75               |
| 24. | Short Auger, 2 feet long       | 40.    | Boxing Complete (Alloy Metal) |
| 25. | Medium Auger, 4 feet long 1.84 |        | with No. 42 Shaft and No. 36  |
| 26. | Long Auger, 6 feet long 2.76   |        | Small Pinion 2.30             |
| 29. | Spring Key for Crank           | 41.    | Thread Box Shaft with No. 36  |
| 30. | Steel Washer for Crank Shaft   |        | Pinion complete 1.10          |
| 32. | Open Chair for Grip            | 42.    | Thread Box Shaft              |
| 34. | Thread Box (Alloy Metal) 1.65  | 135-C. | Crank                         |
| 35. | Large Gear Wheel               |        |                               |

In ordering Augers, specify whether same are wanted with Square or Feather Edge.

Average Weight of Drills, complete, 60 pounds.

| No. | Each                             | 1 No. | Each                                                                                                                                                                                                                                                                                                                                                                                                                                                                                                                                                                                                                                                                                                                                                                                                                                                                                                                                                                                                                                                                                                                                                                                                                                                                                                                                                                                                                                                                                                                                                                                                                                                                                                                                                                                                                                                                                                                                                                                                                                                                                                                           |
|-----|----------------------------------|-------|--------------------------------------------------------------------------------------------------------------------------------------------------------------------------------------------------------------------------------------------------------------------------------------------------------------------------------------------------------------------------------------------------------------------------------------------------------------------------------------------------------------------------------------------------------------------------------------------------------------------------------------------------------------------------------------------------------------------------------------------------------------------------------------------------------------------------------------------------------------------------------------------------------------------------------------------------------------------------------------------------------------------------------------------------------------------------------------------------------------------------------------------------------------------------------------------------------------------------------------------------------------------------------------------------------------------------------------------------------------------------------------------------------------------------------------------------------------------------------------------------------------------------------------------------------------------------------------------------------------------------------------------------------------------------------------------------------------------------------------------------------------------------------------------------------------------------------------------------------------------------------------------------------------------------------------------------------------------------------------------------------------------------------------------------------------------------------------------------------------------------------|
| 1.  | Thread Box (Alloy)\$1.65         | 18.   | Post Complete\$4.62                                                                                                                                                                                                                                                                                                                                                                                                                                                                                                                                                                                                                                                                                                                                                                                                                                                                                                                                                                                                                                                                                                                                                                                                                                                                                                                                                                                                                                                                                                                                                                                                                                                                                                                                                                                                                                                                                                                                                                                                                                                                                                            |
| 2.  | Thread Bar 2.75                  | 19.   | Post Pipe, long 1.00                                                                                                                                                                                                                                                                                                                                                                                                                                                                                                                                                                                                                                                                                                                                                                                                                                                                                                                                                                                                                                                                                                                                                                                                                                                                                                                                                                                                                                                                                                                                                                                                                                                                                                                                                                                                                                                                                                                                                                                                                                                                                                           |
| 3.  | Large Bevel Wheel                | 20,   | Post Pipe, short ,60                                                                                                                                                                                                                                                                                                                                                                                                                                                                                                                                                                                                                                                                                                                                                                                                                                                                                                                                                                                                                                                                                                                                                                                                                                                                                                                                                                                                                                                                                                                                                                                                                                                                                                                                                                                                                                                                                                                                                                                                                                                                                                           |
| 5.  | Crank                            | 24.   | Short Auger, 2 feet long                                                                                                                                                                                                                                                                                                                                                                                                                                                                                                                                                                                                                                                                                                                                                                                                                                                                                                                                                                                                                                                                                                                                                                                                                                                                                                                                                                                                                                                                                                                                                                                                                                                                                                                                                                                                                                                                                                                                                                                                                                                                                                       |
| 7.  | Auger Socket                     | 25.   | Medium Auger, 4 feet long 1.84                                                                                                                                                                                                                                                                                                                                                                                                                                                                                                                                                                                                                                                                                                                                                                                                                                                                                                                                                                                                                                                                                                                                                                                                                                                                                                                                                                                                                                                                                                                                                                                                                                                                                                                                                                                                                                                                                                                                                                                                                                                                                                 |
| 9.  | Auger Extension                  |       | Long Auger, 6 feet long 2.76                                                                                                                                                                                                                                                                                                                                                                                                                                                                                                                                                                                                                                                                                                                                                                                                                                                                                                                                                                                                                                                                                                                                                                                                                                                                                                                                                                                                                                                                                                                                                                                                                                                                                                                                                                                                                                                                                                                                                                                                                                                                                                   |
| 10. | Top Post Jack Screw Casting 1.00 | 27.   | Set Screw for Nos. 10 and 12                                                                                                                                                                                                                                                                                                                                                                                                                                                                                                                                                                                                                                                                                                                                                                                                                                                                                                                                                                                                                                                                                                                                                                                                                                                                                                                                                                                                                                                                                                                                                                                                                                                                                                                                                                                                                                                                                                                                                                                                                                                                                                   |
| 11. | Post Slide, complete 1.25        |       | Steel Pin and Chain for Thread                                                                                                                                                                                                                                                                                                                                                                                                                                                                                                                                                                                                                                                                                                                                                                                                                                                                                                                                                                                                                                                                                                                                                                                                                                                                                                                                                                                                                                                                                                                                                                                                                                                                                                                                                                                                                                                                                                                                                                                                                                                                                                 |
| 12. | Lower Post End Casting, com-     |       | Box                                                                                                                                                                                                                                                                                                                                                                                                                                                                                                                                                                                                                                                                                                                                                                                                                                                                                                                                                                                                                                                                                                                                                                                                                                                                                                                                                                                                                                                                                                                                                                                                                                                                                                                                                                                                                                                                                                                                                                                                                                                                                                                            |
|     | plete 1.00                       | 29.   | Spring Key for Crank05                                                                                                                                                                                                                                                                                                                                                                                                                                                                                                                                                                                                                                                                                                                                                                                                                                                                                                                                                                                                                                                                                                                                                                                                                                                                                                                                                                                                                                                                                                                                                                                                                                                                                                                                                                                                                                                                                                                                                                                                                                                                                                         |
| 13. | Sleeve for Breast Drill          | 30.   | Steel Washer for Crank Pinion05                                                                                                                                                                                                                                                                                                                                                                                                                                                                                                                                                                                                                                                                                                                                                                                                                                                                                                                                                                                                                                                                                                                                                                                                                                                                                                                                                                                                                                                                                                                                                                                                                                                                                                                                                                                                                                                                                                                                                                                                                                                                                                |
| 14. | End Gear Thread Box (Alloy)80    |       | Tail Screw for No. 12                                                                                                                                                                                                                                                                                                                                                                                                                                                                                                                                                                                                                                                                                                                                                                                                                                                                                                                                                                                                                                                                                                                                                                                                                                                                                                                                                                                                                                                                                                                                                                                                                                                                                                                                                                                                                                                                                                                                                                                                                                                                                                          |
| 15. | Small Jack Screw for No. 1115    | 33.   | Small Bevel Wheel, Long Hub55                                                                                                                                                                                                                                                                                                                                                                                                                                                                                                                                                                                                                                                                                                                                                                                                                                                                                                                                                                                                                                                                                                                                                                                                                                                                                                                                                                                                                                                                                                                                                                                                                                                                                                                                                                                                                                                                                                                                                                                                                                                                                                  |
| 17. | Post Jack Screw                  |       | The state of the s |
|     |                                  |       |                                                                                                                                                                                                                                                                                                                                                                                                                                                                                                                                                                                                                                                                                                                                                                                                                                                                                                                                                                                                                                                                                                                                                                                                                                                                                                                                                                                                                                                                                                                                                                                                                                                                                                                                                                                                                                                                                                                                                                                                                                                                                                                                |