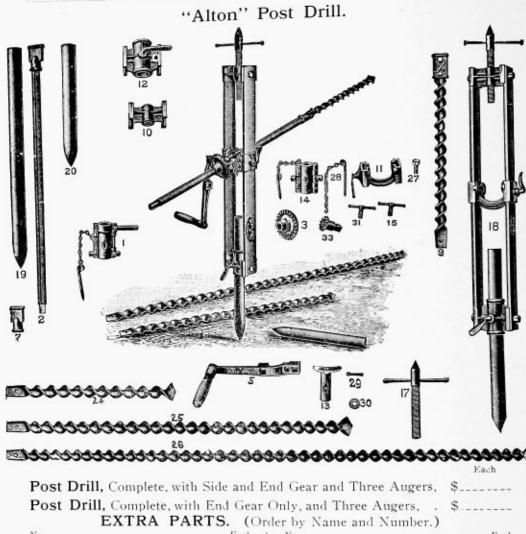

# Post Drill, Complete, with End Gear Only, and Three Augers, . \$\_\_\_\_\_\_ EXTRA PARTS. (Order by Name and Number.)

| No.    | Each                                  | No.  | Each                                |
|--------|---------------------------------------|------|-------------------------------------|
| 7.     | Thread Box (Alloy Metal)\$0.80        | 83.  | Thread Bar\$2.75                    |
| 11.    | Crank                                 | 85.  | Long Auger, 6 feet long 2.76        |
| 11-C.  | Casting for Post that Jack Screw      | 86.  | Medium Auger, 4 feet long 1.84      |
|        | No. 101 fits in 1.00                  | 87.  | Short Auger, 2 feet long ,92        |
| 12.    | Clamp                                 | 88.  | Two-foot Auger Extension ,95        |
| 12-C.  | Casting for Post that No. 129         | 101. | Jack Screw55                        |
|        | fits in                               | 114. | Set Screw for Auger Socket05        |
| 13.    | Square Thread Bar Socket35            | 121. | Tail Set Screw                      |
| 14.    | Thumb Nut                             | 124. | Set Screw for No. 11-C and 12-C .10 |
| 15.    | Auger Socket                          | 129. | Small Size Stem that fits in        |
| 161/2. | Ring for 14-inch Boot                 |      | No. 57                              |
| 57.    | Small Boot 1¼ inches in diameter 1.00 | 138. | Post complete as shown in cut. 4.62 |

In ordering Augers specify whether same are wanted with Square or Feather Edge. When ordering Drills or Posts, state thickness of the vein of Coal in which they are to be used.

Average Weight of Drills, complete, 65 lbs.