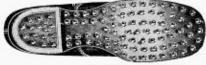

#### MINERS' SHOES.

#### No. 1.

## No. 1 Grade, Extra Brand.

Men's Split, Outside Sole Leather Counter, Double Sole, Miners' Cone Headed Nailed, Heel Plate, Gusset, Dom Pedros.

Sizes 6 to 11.