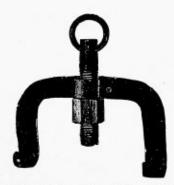

#### Mine Track Jacks.

It is useful also on narrow gauge roads, and for use in connection with wagons.

The 502B is more substantial than the usual jack of this type. It is well constructed throughout and particularly high grade for a small capacity jack.

A Two-Ton Single Acting Jack.

| Capacity. | Height<br>Bar Down.<br>Inches. | Rise of<br>Bar.<br>Inches. | Height<br>Bar, Raised.<br>Inches. | Weight.<br>Pounds. | Code<br>Word. | List<br>Price. |
|-----------|--------------------------------|----------------------------|-----------------------------------|--------------------|---------------|----------------|
| 2         | 1836                           | 10                         | 281/2                             | 28                 | Digger        | \$10.00        |