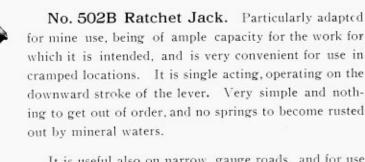

#### Mine Track Jacks.

It is useful also on narrow gauge roads, and for use in connection with wagons.

The 502B is more substantial than the usual jack of this type. It is well constructed throughout and particularly high grade for a small capacity jack.

A Two-Ton Single Acting Jack.

| Capacity. | Height<br>Bar Down.<br>Inches. | Rise of<br>Bar.<br>Inches. | Height<br>Bar, Raised.<br>Inches. | Weight.<br>Pounds. | Code<br>Word. | List<br>Price. |
|-----------|--------------------------------|----------------------------|-----------------------------------|--------------------|---------------|----------------|
| 2         | 1836                           | 10                         | 281/2                             | 28                 | Digger        | \$10.00        |