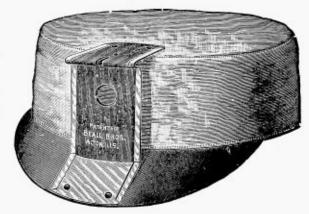

## New Coal Miners' Cap.

Our Latest No. 9 Attachment, Fiber and Tin Front.

We make them in White or Brown Duck, Oil Cloth and Leather Visor.

1 doz. in each box.

## No. 1 Miners' Cap.

We make them in either White or Brown Duck. Cheaper than No. 9 Cap on account of attachment, but of the same grade Duck.

1 doz. in each box.

## No. 3 Miners' Cap.

This is a cheaper Cap than either No. 9 or No. 1. Made in Brown only.

No. 1 we carry put up in boxes of one dozen, sizes ranging from 6¾ to 7¼.

No. 3 carried only in Brown, put up in one dozen lots, ranging from 63/4 to 71/4.