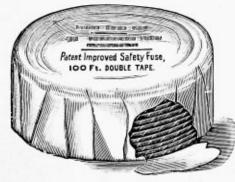

#### Blasting Fuse.

Best made.

Single Tape.

Double Tape.

Cotton.

Put up 100 feet to each roll; 6,000 feet to each case.