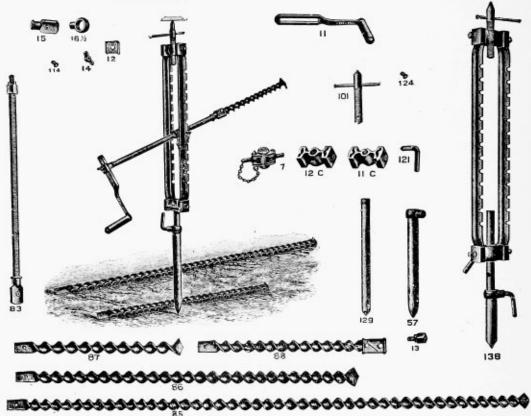

# Post Drill, Complete, with End Gear Only, and Three Augers, . \$\_\_\_\_\_\_ EXTRA PARTS. (Order by Name and Number.)

| No.    | Each                                  | No.  | Each                                |
|--------|---------------------------------------|------|-------------------------------------|
| 7.     | Thread Box (Alloy Metal)\$0.80        | 83.  | Thread Bar\$2.75                    |
| 11.    | Crank                                 | 85.  | Long Auger, 6 feet long 2.76        |
| 11-C.  | Casting for Post that Jack Screw      | 86.  | Medium Auger, 4 feet long 1.84      |
|        | No. 101 fits in 1.00                  | 87.  | Short Auger, 2 feet long ,92        |
| 12.    | Clamp                                 | 88.  | Two-foot Auger Extension ,95        |
| 12-C.  | Casting for Post that No. 129         | 101. | Jack Screw55                        |
|        | fits in                               | 114. | Set Screw for Auger Socket05        |
| 13.    | Square Thread Bar Socket35            | 121. | Tail Set Screw                      |
| 14.    | Thumb Nut                             | 124. | Set Screw for No. 11-C and 12-C .10 |
| 15.    | Auger Socket                          | 129. | Small Size Stem that fits in        |
| 161/2. | Ring for 14-inch Boot                 |      | No. 57                              |
| 57.    | Small Boot 1¼ inches in diameter 1.00 | 138. | Post complete as shown in cut. 4.62 |

In ordering Augers specify whether same are wanted with Square or Feather Edge. When ordering Drills or Posts, state thickness of the vein of Coal in which they are to be used.

Average Weight of Drills, complete, 65 lbs.