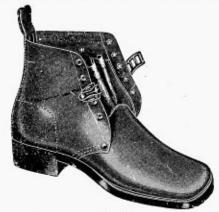

# No. 4 Grade, Rival Brand.

Men's Split, Outside Leather Counter, Double Sole, unnailed, Gusset, Dom Pedros.

Sizes 6 to 11.