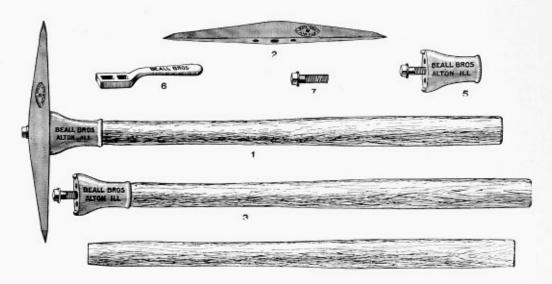

#### The best Patent Pick made.

Order by Name and Number.

No. 1. Pick, Handle and Wrench (complete).

No. 2. Pick (no handle).

No. 3. Pick Handle, with Ferrule.

No. 4. Handle only.

No. 5. Ferrules for handles.

No. 6. Wrench.

No. 7. Bolts and Washers.

We make this in the same pattern as our old style picks, but you should order them five to eight ounces lighter than the old style, as the casting on handle makes up the extra weight.

Weight, . . . 134 to 31/2 lbs.

We also have in stock

# Scott Patent Picks and Handles for same,

in the Cutting and Mining patterns.

Weight, . . . 13/4 to 3 lbs.