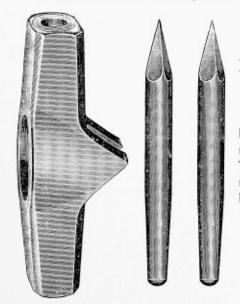

# "Alton" Short Ear Cutting Pick.

Regular Pattern.

Made with heavy eye, in weights 2 to 5 lb.

#### "Alton" Short Ear Mining Pick.

Regular Pattern.

Made straight on bottom, in weights 1 to 31/2 lb.

#### "Alton" Long Ear Cutting Pick.

Regular Pattern.

Made with heavy eye, in weights 2 to 5 lb.

# "Alton" Long Ear Mining Pick.

Regular Pattern.

Made straight on bottom, in weights 11/2 to 31/2 lb.