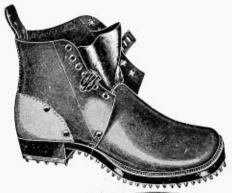

#### MINERS' SHOES.

#### No. 1.

## No. 1 Grade, Extra Brand.

Men's Split, Outside Sole Leather Counter, Double Sole, Miners' Cone Headed Nailed, Heel Plate, Gusset, Dom Pedros.

Sizes 6 to 11.